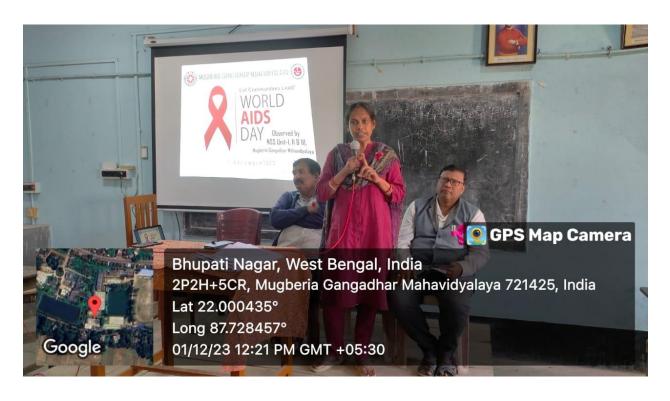

#### **Notice**

This is to notify that the Mugberia Gangadhar Mahavidyalaya will observe "World Aids Day 2023" on 1st December, 2023 at 11:30 a.m. organized by NSS Units at our college premises. All students, Faculty members and administrative staff are requested to attend the said programme.

# "Let Communities Lead" WORLD

DAY Observed by NSS Unit-1, 11 & 111,

Mugberia Gangadhar Mahavidyalaya

1 DECEMBER 2023