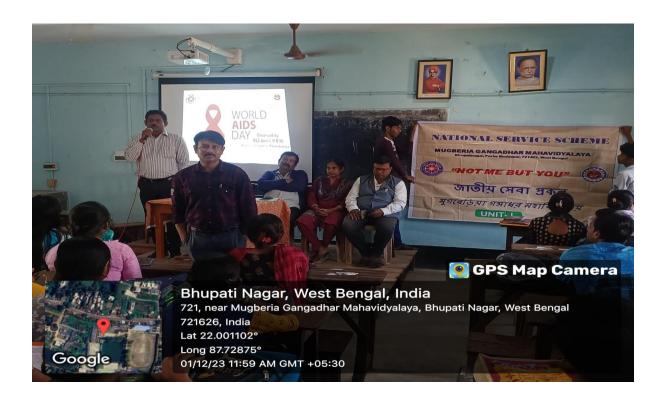

# "Let Communities Lead" WORLD

DAY Observed by NSS Unit-1, 11 & 111,

Mugberia Gangadhar Mahavidyalaya

1 DECEMBER 2023

#### Respected Sir,

We are going to organize Aids Day on this year 1-12-2023 in our college campus. We also arranged a Rally and Seminar with invited speakers Dr. Rabindranath Jana, Superintended of Bhupatinagar PHC & others dignitaries. The entire awareness programme was organized by NSS Units (I, II, III) of Mugberia Gangadhar Mahavidyalaya. After seminar session we go to Bhupatinagar (adopted village) for an aware campaign with all of our volunteers' and P.O's.