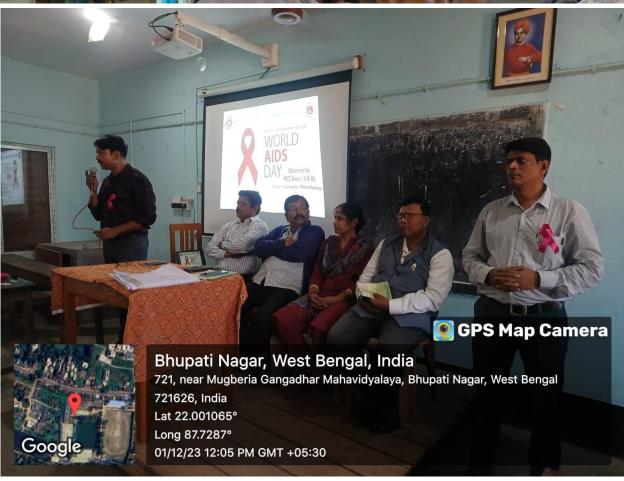

#### **Notice**

This is to notify that the Mugberia Gangadhar Mahavidyalaya will observe "World Aids Day 2023" on 1st December, 2023 at 11:30 a.m. organized by NSS Units at our college premises. All students, Faculty members and administrative staff are requested to attend the said programme.

# "Let Communities Lead" WORLD

DAY Observed by NSS Unit-1, 11 & 111,

Mugberia Gangadhar Mahavidyalaya

1 DECEMBER 2023