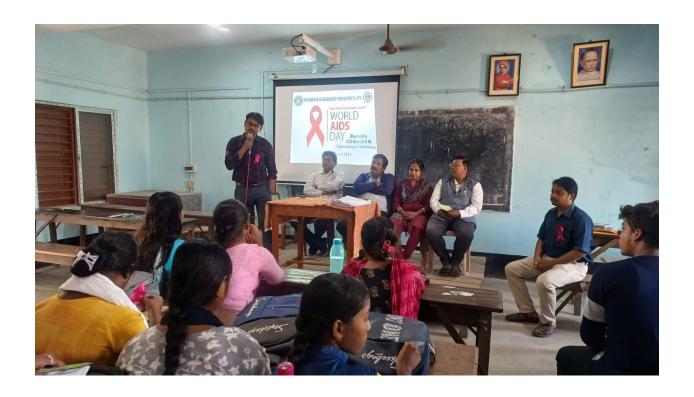

#### **Notice**

This is to notify that the Mugberia Gangadhar Mahavidyalaya will observe "World Aids Day 2023" on 1st December, 2023 at 11:30 a.m. organized by NSS Units at our college premises. All students, Faculty members and administrative staff are requested to attend the said programme.

# "Let Communities Lead" WORLD

DAY Observed by NSS Unit-1, 11 & 111,

Mugberia Gangadhar Mahavidyalaya

1 DECEMBER 2023