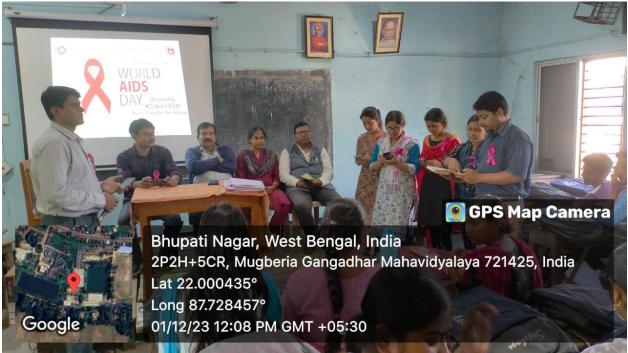

#### **Notice**

This is to notify that the Mugberia Gangadhar Mahavidyalaya will observe "World Aids Day 2023" on 1st December, 2023 at 11:30 a.m. organized by NSS Units at our college premises. All students, Faculty members and administrative staff are requested to attend the said programme.

# "Let Communities Lead" WORLD

DAY Observed by NSS Unit-1, 11 & 111,

Mugberia Gangadhar Mahavidyalaya

1 DECEMBER 2023